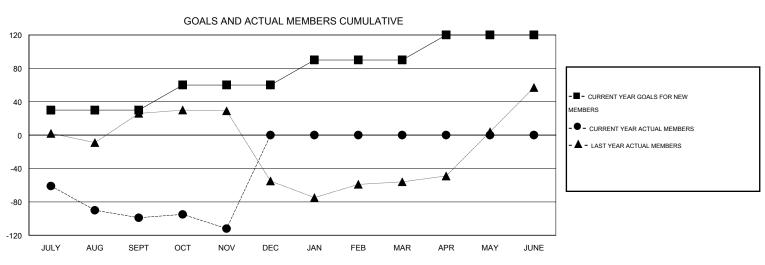

## **LOCATION TEXAS**

GMT CA 1

|               |                  | Clubs             |                  |                  | Members  RESULTS FOR 2014-2015 |                    |                                     |                    |                  |  |
|---------------|------------------|-------------------|------------------|------------------|--------------------------------|--------------------|-------------------------------------|--------------------|------------------|--|
|               | RESUI            | LTS FOR 2014-2015 | i                |                  |                                |                    |                                     |                    |                  |  |
| QUARTER       | NEW CLUB<br>GOAL | NEW CLUBS         | DROPPED<br>CLUBS | NET<br>GAIN/LOSS | QUARTER                        | NEW MEMBER<br>GOAL | CHARTER AND<br>NEW MEMBERS<br>ADDED | DROPPED<br>MEMBERS | NET<br>GAIN/LOSS |  |
| JULY/AUG/SEPT | 1                | 0                 | 1                | -1               | JULY/AUG/SEPT                  | 30                 | 18                                  | 117                | -99              |  |
| OCT/NOV/DEC   | 1                | 0                 | 0                | 0                | OCT/NOV/DEC                    | 30                 | 18                                  | 31                 | -13              |  |
| JAN/FEB/MAR   | 1                | 0                 | 0                | 0                | JAN/FEB/MAR                    | 30                 | 0                                   | 0                  | 0                |  |
| APR/MAY/JUNE  | 1                | 0                 | 0                | 0                | APR/MAY/JUNE                   | 30                 | 0                                   | 0                  | 0                |  |

## GOALS AND ACTUAL NEW CLUBS CUMULATIVE

| DROPPED CLUBS: 1  |     | 20 CLUBS OF 53 ADDED 1 OR MORE<br>NEW MEMBERS | GENDER DISTRIBUTION  MALE 828 (70.23%) |              |     |
|-------------------|-----|-----------------------------------------------|----------------------------------------|--------------|-----|
| DROPPED MEMBERS   |     |                                               | FEMALE                                 | 351 (29.77%) |     |
| DECEASED          | 8   | CHOK HERE FOR HEALTH                          |                                        |              | 158 |
| CLUB CANCELLED 12 |     | CLICK HERE FOR HEALTH ASSESSMENT DATA         | FAMILY UNIT MEMBERS                    |              |     |
| OTHER             | 128 |                                               | HEAD OF HOUSEHOLD                      |              | 78  |
| TOTAL             | 148 |                                               | NON-HEAD OF HOUSEHOLD                  |              |     |