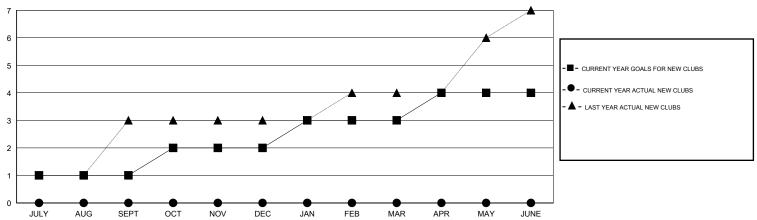

## **LOCATION TEXAS**

GMT CA 1

|               |                  | Clubs             |                  |                  | Members  RESULTS FOR 2014-2015 |                    |                                     |                    |                  |  |
|---------------|------------------|-------------------|------------------|------------------|--------------------------------|--------------------|-------------------------------------|--------------------|------------------|--|
|               | RESUI            | LTS FOR 2014-2015 | i                |                  |                                |                    |                                     |                    |                  |  |
| QUARTER       | NEW CLUB<br>GOAL | NEW CLUBS         | DROPPED<br>CLUBS | NET<br>GAIN/LOSS | QUARTER                        | NEW MEMBER<br>GOAL | CHARTER AND<br>NEW MEMBERS<br>ADDED | DROPPED<br>MEMBERS | NET<br>GAIN/LOSS |  |
| JULY/AUG/SEPT | 1                | 0                 | 1                | -1               | JULY/AUG/SEPT                  | 30                 | 18                                  | 117                | -99              |  |
| OCT/NOV/DEC   | 1                | 0                 | 0                | 0                | OCT/NOV/DEC                    | 30                 | 18                                  | 31                 | -13              |  |
| JAN/FEB/MAR   | 1                | 0                 | 0                | 0                | JAN/FEB/MAR                    | 30                 | 0                                   | 0                  | 0                |  |
| APR/MAY/JUNE  | 1                | 0                 | 0                | 0                | APR/MAY/JUNE                   | 30                 | 0                                   | 0                  | 0                |  |

## GOALS AND ACTUAL NEW CLUBS CUMULATIVE

| DROPPED CLUBS: 1  |     | 20 CLUBS OF 53 ADDED 1 OR MORE<br>NEW MEMBERS | GENDER DISTRIBUTION  MALE 828 (70.23%) |              |     |
|-------------------|-----|-----------------------------------------------|----------------------------------------|--------------|-----|
| DROPPED MEMBERS   |     |                                               | FEMALE                                 | 351 (29.77%) |     |
| DECEASED          | 8   | CHOK HERE FOR HEALTH                          |                                        |              | 158 |
| CLUB CANCELLED 12 |     | CLICK HERE FOR HEALTH ASSESSMENT DATA         | FAMILY UNIT MEMBERS                    |              |     |
| OTHER             | 128 |                                               | HEAD OF HOUSEHOLD                      |              | 78  |
| TOTAL             | 148 |                                               | NON-HEAD OF HOUSEHOLD                  |              |     |